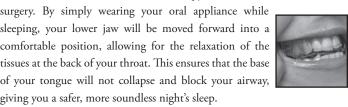

Oral Sleep Apnea appliances are highly effective, comfortable alternatives to CPAP therapy or corrective

surgery. By simply wearing your oral appliance while sleeping, your lower jaw will be moved forward into a comfortable position, allowing for the relaxation of the tissues at the back of your throat. This ensures that the base

giving you a safer, more soundless night's sleep.

Highly Effective: Several independent studies have shown the significant

their own oral appliance easily at home.

benefits for sleep quality

Custom-fit: Sleep apnea oral appliances are made by using dental impressions of your teeth, which ensures that you are getting a custom-fit unique to your own mouth.